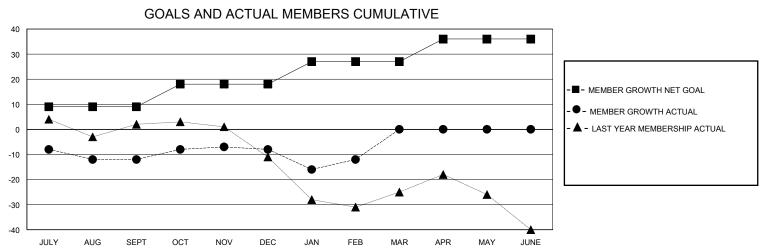

## District 25 B

Results as of: 2/29/2024

| GMT:                  |               | GMT CA    |               |                       |                       |                         |                                                    |  |
|-----------------------|---------------|-----------|---------------|-----------------------|-----------------------|-------------------------|----------------------------------------------------|--|
| Clubs                 |               |           |               | Members               |                       |                         |                                                    |  |
| RESULTS FOR 2023-2024 |               |           |               | RESULTS FOR 2023-2024 |                       |                         |                                                    |  |
| QUARTER               | NEW CLUB GOAL | NEW CLUBS | DROPPED CLUBS | QUARTER MEMB          | ER GROWTH NET<br>GOAL | MEMBER GROWTH<br>ACTUAL | DROPPED<br>MEMBERS ACTUAL<br>(including transfers) |  |
| JULY/AUG/SEPT         | 0             | 0         | 0             | JULY/AUG/SEPT         | 9                     | 10                      | 20                                                 |  |
| OCT/NOV/DEC           | 1             | 0         | 0             | OCT/NOV/DEC           | 9                     | 29                      | 20                                                 |  |
| JAN/FEB/MAR           | 0             | 0         | 0             | JAN/FEB/MAR           | 9                     | 7                       | 9                                                  |  |
| APR/MAY/JUNE          | 0             | 0         | 0             | APR/MAY/JUNE          | 9                     | 0                       | 0                                                  |  |