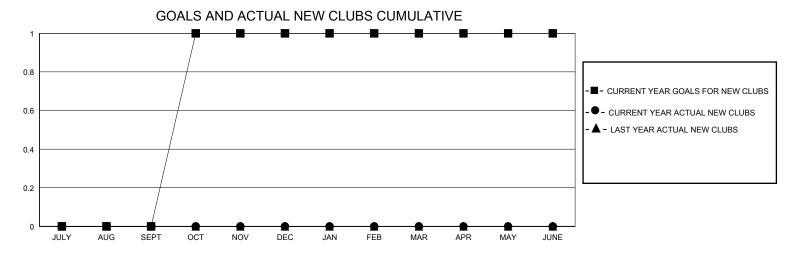

## District 25 B

Results as of: 2/29/2024

| GMT:                  |               | GMT CA    |               |                       |                       |                         |                                                    |  |
|-----------------------|---------------|-----------|---------------|-----------------------|-----------------------|-------------------------|----------------------------------------------------|--|
| Clubs                 |               |           |               | Members               |                       |                         |                                                    |  |
| RESULTS FOR 2023-2024 |               |           |               | RESULTS FOR 2023-2024 |                       |                         |                                                    |  |
| QUARTER               | NEW CLUB GOAL | NEW CLUBS | DROPPED CLUBS | QUARTER MEMB          | ER GROWTH NET<br>GOAL | MEMBER GROWTH<br>ACTUAL | DROPPED<br>MEMBERS ACTUAL<br>(including transfers) |  |
| JULY/AUG/SEPT         | 0             | 0         | 0             | JULY/AUG/SEPT         | 9                     | 10                      | 20                                                 |  |
| OCT/NOV/DEC           | 1             | 0         | 0             | OCT/NOV/DEC           | 9                     | 29                      | 20                                                 |  |
| JAN/FEB/MAR           | 0             | 0         | 0             | JAN/FEB/MAR           | 9                     | 7                       | 9                                                  |  |
| APR/MAY/JUNE          | 0             | 0         | 0             | APR/MAY/JUNE          | 9                     | 0                       | 0                                                  |  |